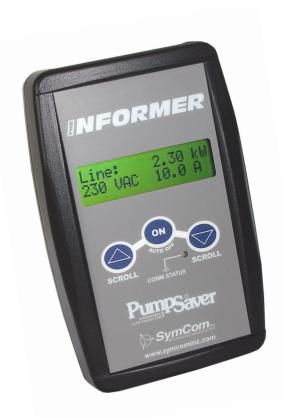

## Model Informer

The Informer is a handheld diagnostic tool designed for use with single-phase PumpSaver<sup>®</sup> and PumpSaver<sup>®</sup>Plus models equipped with infrared LED transmitters.

The Informer uses an infrared receiver to access information sent from the PumpSaver<sup>®</sup> or PumpSaver<sup>®</sup>Plus, which can be helpful for troubleshooting the system.

Each SymCom single-phase PumpSaver<sup>®</sup> and PumpSaver<sup>®</sup>Plus model, equipped with an infrared LED, transmits valuable information from the device. To retrieve this information, the Informer's receiver must be directed toward the PumpSaver's LED transmitter and be within 10\* feet of the unit. The green COMM STATUS light indicates when the Informer is receiving data from the PumpSaver<sup>®</sup> or PumpSaver<sup>®</sup>Plus. If communication is lost, the Informer will display the last values it received.