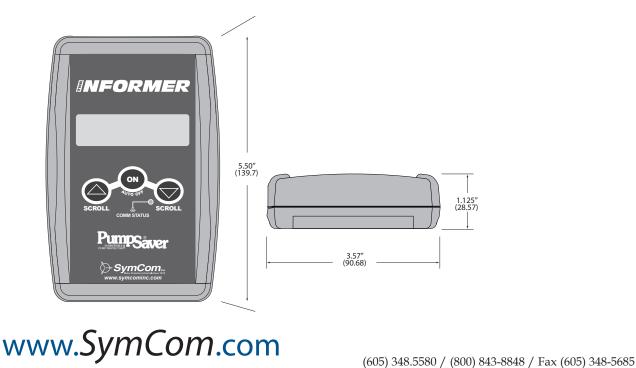

## Specifications

| Functional Specifications |                                                   |
|---------------------------|---------------------------------------------------|
| Communication             |                                                   |
| Signal                    | Infrared                                          |
| Range                     | 1-10 ft.                                          |
| Input Characteristics     |                                                   |
| Power                     | 9 Volts dc (requires one 9-volt alkaline battery) |
| Consumption               | 0.25 Watt (max.)                                  |
| Auto Shut-Off             | 2 minutes                                         |
| Output Characteristics    |                                                   |
| Accuracy                  |                                                   |
| Voltage                   | <u>+</u> 2%                                       |
| Current                   | <u>+</u> 2%                                       |
| Power                     | <u>+</u> 4%                                       |
| Resolution                |                                                   |
| Voltage                   | 1.0VAC                                            |
| Current                   | 0.1 Amp AC                                        |
| Power                     | 0.01kW                                            |
| General Characteristics   |                                                   |
| Operating Temperature     | 0° to 60° C (0° to 140° F)                        |
| Display                   | Liquid Crystal                                    |
| Size                      | 2 rows x 16 characters                            |
| Enclosure Material        | Black ABS                                         |
| Dimensions                | 5.50" H x 3.6" W x 1.125" D                       |
| Weight                    | 6 oz. (w/o battery)                               |